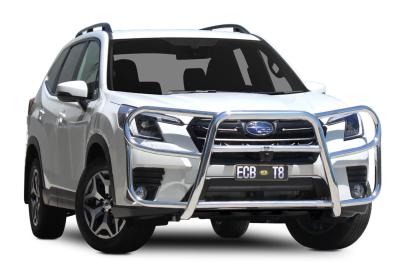

## **TYPE 8 BAR**

ECB's Type 8 Bars are designed to provide protection to the bumper, grille, and headlights in the event of an animal strike. Weighing in at only 16kgs, the Type 8 Bar is designed for functional performance while adding minimal weight.

## **Bar Features:**

- ADR Compliant
- Airbag Compatible
- Steel mounting system
- Hi-tensile, corrosion resistant alloy tubing
- Won't affect new vehicle warranty
- 63mm x 4.2mm thick centre tube
- Lifetime Warranty
- Spotlight mounting tabs for lights up to 1.75kg