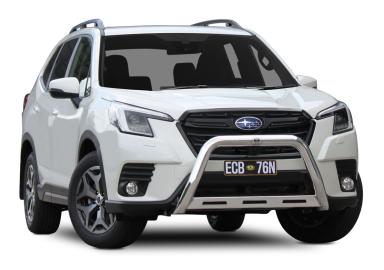

## **76MM NUDGE BAR**

Impact protection is just one of the benefits of this eye-catching 76mm Nudge Bar. Functional in design and manufactured in Australia to suit our harsh Australian conditions. Available in our mirror polished Alloy, or choice of powder coat options.

#### **Bar Features:**

- ADR Compliant
- Airbag Compatible
- Steel mounting system
- Hi-tensile, corrosion resistant Alloy tubing
- Won't affect new vehicle warranty
- Spotlight mounting tabs for lights up to 1.75kg
- 76mm x 4.75mm thick tube
- Lifetime Warranty