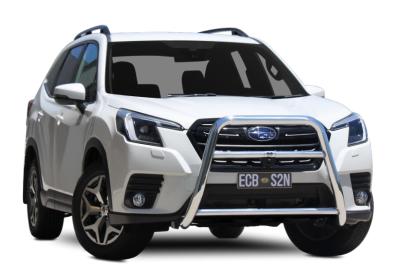

### **SERIES 2 NUDGE BAR**

Impact protection is just one of the benefits of our very popular Series 2 Nudge Bar. Sporty and sleek in design and manufactured in Australia to suit our harsh Australian conditions. Available in our mirror polished alloy, or choice of powder coat options.

#### **Bar Features:**

- ADR Compliant
- Airbag Compatible
- Steel mounting system
- Hi-tensile, corrosion resistant alloy tubing
- Won't affect new vehicle warranty
- 63mm x 4.2mm thick tube
- · Lifetime Warranty
- Spotlight mounting tabs for lights up to 1.75kg