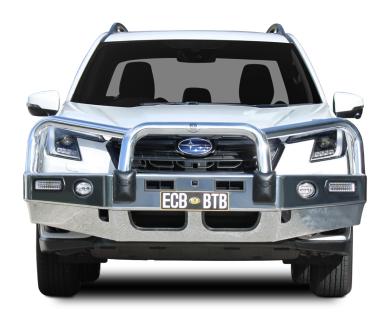

## **BIG TUBE BAR®**

ECB's Big Tube Bar® has been designed to offer maximum protection whilst adding minimum weight. The Australian Made Bullbar comes with a Lifetime Warranty and will never rust or corrode.

#### **Bar Features:**

- 6mm thick hi-tensile Alloy one piece channel section
- Fully welded construction
- 76mm x 4.75mm centre tube
- 63mm x 4.2mm shoulder tubes
- · Gusseted shoulder tubes
- Braced lower protection skirt
- · LED Bumper lights
- LED DRL Indicator/Park lights