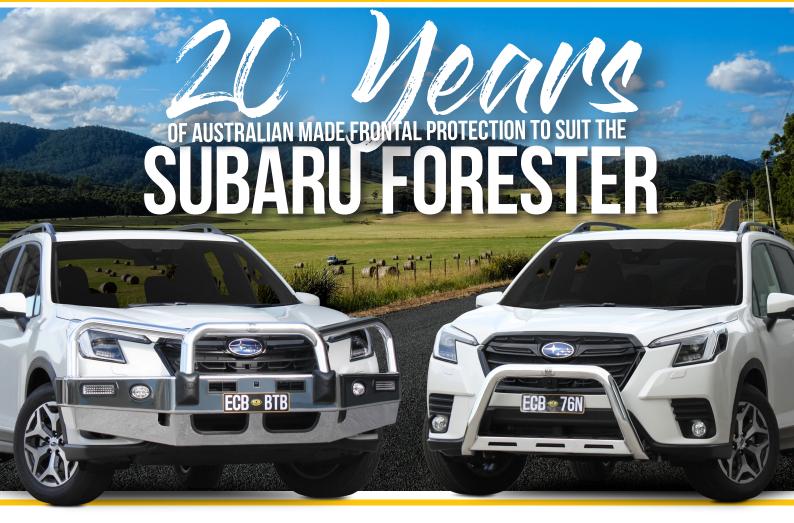

## **BIG TUBE BAR®**

ECB's Big Tube Bar® has been designed to offer maximum protection whilst adding minimum weight. The Australian Made Bullbar comes with a Lifetime Warranty and will never rust or corrode.

#### **Bar Features:**

- 6mm thick hi-tensile Alloy one piece channel section
- Fully welded construction
- 76mm x 4.75mm centre tube
- 63mm x 4.2mm shoulder tubes
- · Gusseted shoulder tubes
- Braced lower protection skirt
- · LED Bumper lights
- LED DRL Indicator/Park lights